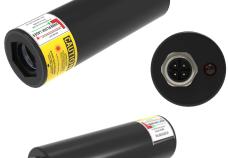

# **Visual Alignment Lasers** for Industry: LV Series

The LV series lasers are designed specifically for applications that require a power source other than line voltages and feature a built-in switching converter that boasts a wide range of low voltage AC & DC inputs (see specifications).

The LV series comes with an industry standard M12 A/coded sensor connection allowing it to be easily integrated into machine assemblies. We stock 2m, 5m & 10m cables that must be purchased separately.

# **Specifications**

• Voltage: 4.5-36vDC 9-24vAC

Amps: 100ma

Wavelength: 635nm (Red)

520mn (Green)

Connection: M12 (A-Coding)

1.250" (31.75mm) Dia Size: 3.875" (98mm) Length

• Fan Angle: 60 Degrees