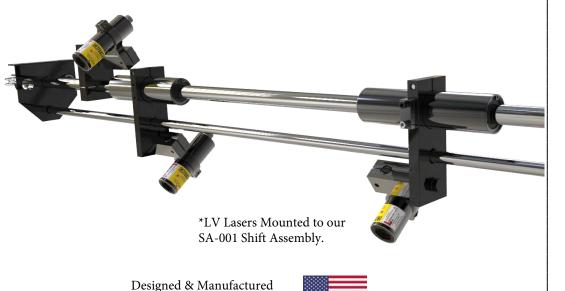

The LV series comes with an industry standard M12 A/coded sensor connection allowing it to be easily integrated into machine assemblies. We stock 2m, 5m & 10m cables that must be purchased separately.