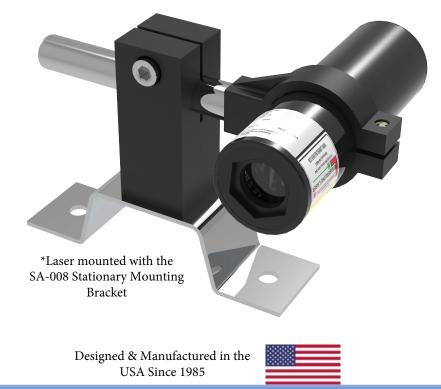

## Visual Alignment Lasers for Industry: R Series

The R series is available in all power levels in both red and green. It uses a remote style power supply (SA-115 -see specifications) that can be easily replaced in the field in case of damage and plugs directly into a standard wall outlet.